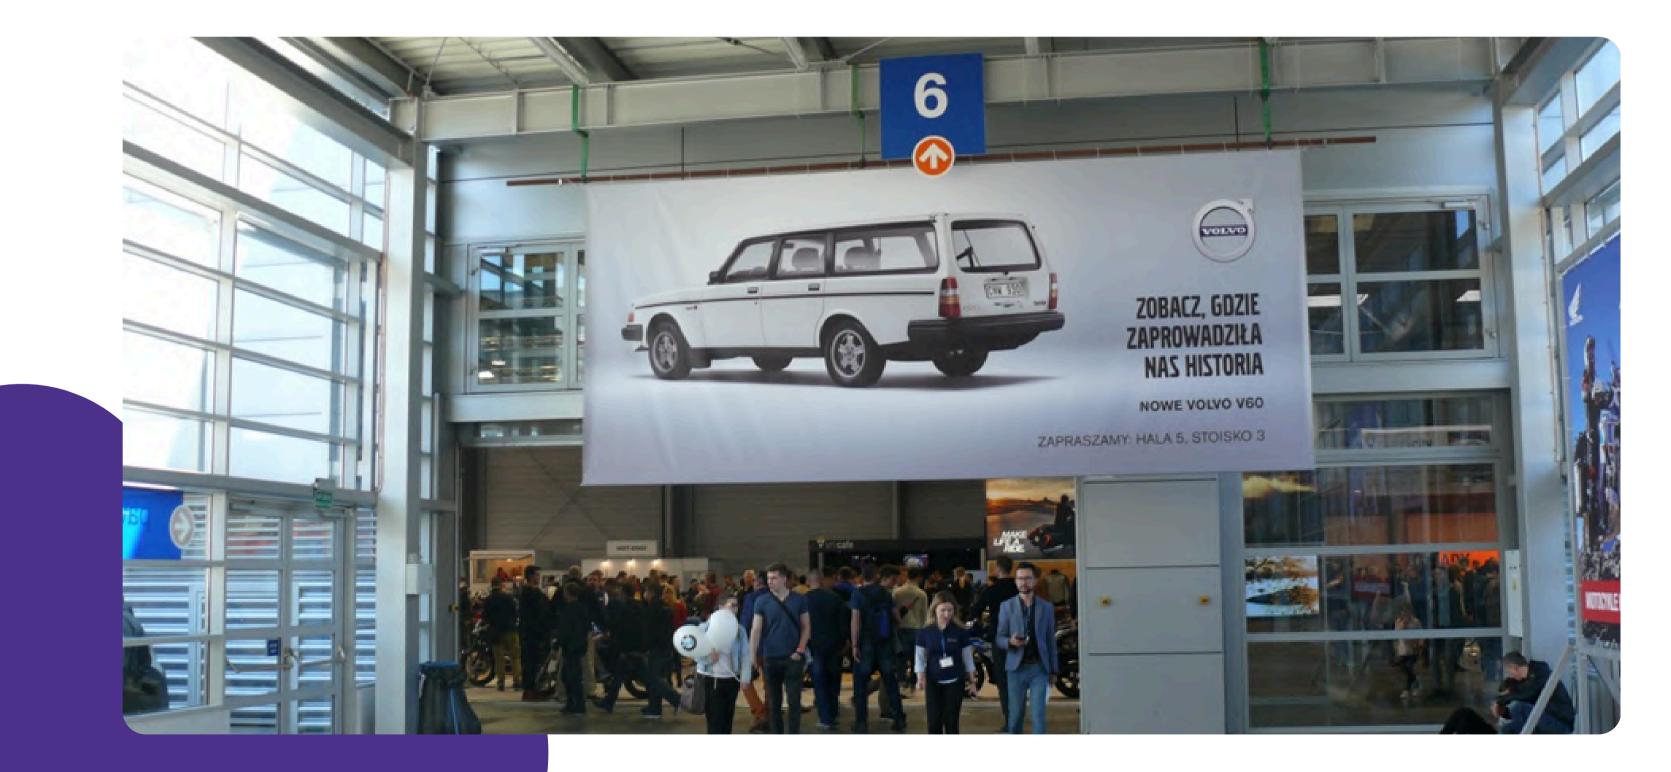

ion on pav. 3 - left side                                          |
| Construction on pav. 3 - right side                                         |
| Construction on pav. 3A                                                     |
| Banner on the 5G connector – pav. 5 and 5A (parking lot side)<br>and pav. 6 |
| Construction on the 5G connector                                            |
| Movable banners – cube shaped structures measuring 4x4m                     |

\*estimates based on currency exchange rate of 26.11.2024 the invoice will be issued on xx.02.2025 thus will be based on the currency rate of that day



# ADVERTISING INSIDE THE PAVILIONS

## CONSTRUCTION ABOVE THE ENTRANCE TO PAV. 5 (NORTH ENTRANCE/WTC)



## BANNER IN THE CONNECTOR (P5 CAR PARK) ABOVE THE ENTRANCE TO PAV. 6



### CONSTRUCTION IN PAV. 5 ABOVE THE ENTRANCE TO THE 5G CONNECTOR



### CONSTRUCTION IN THE 5G CONNECTOR ABOVE THE ENTRANCE TO PAV. 5





#### **BANNER IN THE 5G CONNECTOR - ABOVE THE ENTRANCE TO PAV. 5A**



#### **BANNER IN PAV. 5 ABOVE THE ENTRANCE TO THE CONNECTOR TO PAV. 6**



#### **BANNERS ON THE ENTRESOL BETWEEN PAV.** 7 AND 8





## SUSPENDED BANNER IN THE HALL OF THE PAVILIONS ON THE PAV. 7



## SUSPENDED BANNER IN THE HALL OF THE PAVILIONS BETWEEN PAV. 7 AND PAV. 8



#### DISPLAYING VIDEOS ON THE LED SCREEN BETWEEN PAW. 8 AND PAW. 8A



### FREESTANDING CONSTRUCTION - BALEX





### MOBILE ADVERTISING OUTSIDE THE EXHIBITOR'S STAND





## STICKERS ON THE ENTRANCE DOORS TO THE EASTERN HALL AND PAVILLIONS



## STICKERS ON THE FLOOR





## LOGO ON THE FAIR MAP





| 1167