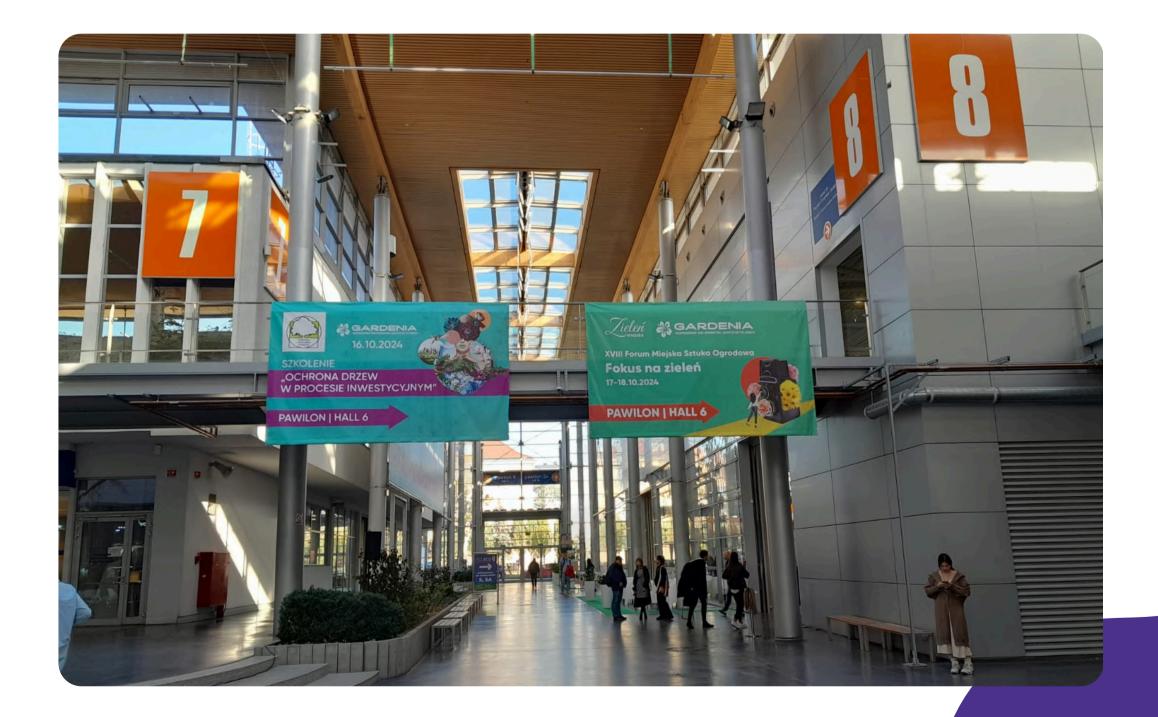

|
| Movable banners – cube shaped structures measuring 4x4m                     |

\*estimates based on currency exchange rate of 26.11.2024 the invoice will be issued on xx.02.2025 thus will be based on the currency rate of that day



# ADVERTISING INSIDE THE PAVILIONS

## CONSTRUCTION ABOVE THE ENTRANCE TO PAV. 5 (NORTH ENTRANCE/WTC)



## BANNER IN THE CONNECTOR (P5 CAR PARK) ABOVE THE ENTRANCE TO PAV. 6



### CONSTRUCTION IN PAV. 5 ABOVE THE ENTRANCE TO THE 5G CONNECTOR



### CONSTRUCTION IN THE 5G CONNECTOR ABOVE THE ENTRANCE TO PAV. 5





#### **BANNER IN THE 5G CONNECTOR - ABOVE THE ENTRANCE TO PAV. 5A**



#### **BANNER IN PAV. 5 ABOVE THE ENTRANCE TO THE CONNECTOR TO PAV. 6**



#### **BANNERS ON THE ENTRESOL BETWEEN PAV.** 7 AND 8





## SUSPENDED BANNER IN THE HALL OF THE PAVILIONS ON THE PAV. 7



## SUSPENDED BANNER IN THE HALL OF THE PAVILIONS BETWEEN PAV. 7 AND PAV. 8



#### DISPLAYING VIDEOS ON THE LED SCREEN BETWEEN PAW. 8 AND PAW. 8A



### FREESTANDING CONSTRUCTION - BALEX





### MOBILE ADVERTISING OUTSIDE THE EXHIBITOR'S STAND





## STICKERS ON THE ENTRANCE DOORS TO THE EASTERN HALL AND PAVILLIONS



## STICKERS ON THE FLOOR





## LOGO ON THE FAIR MAP





| 11676