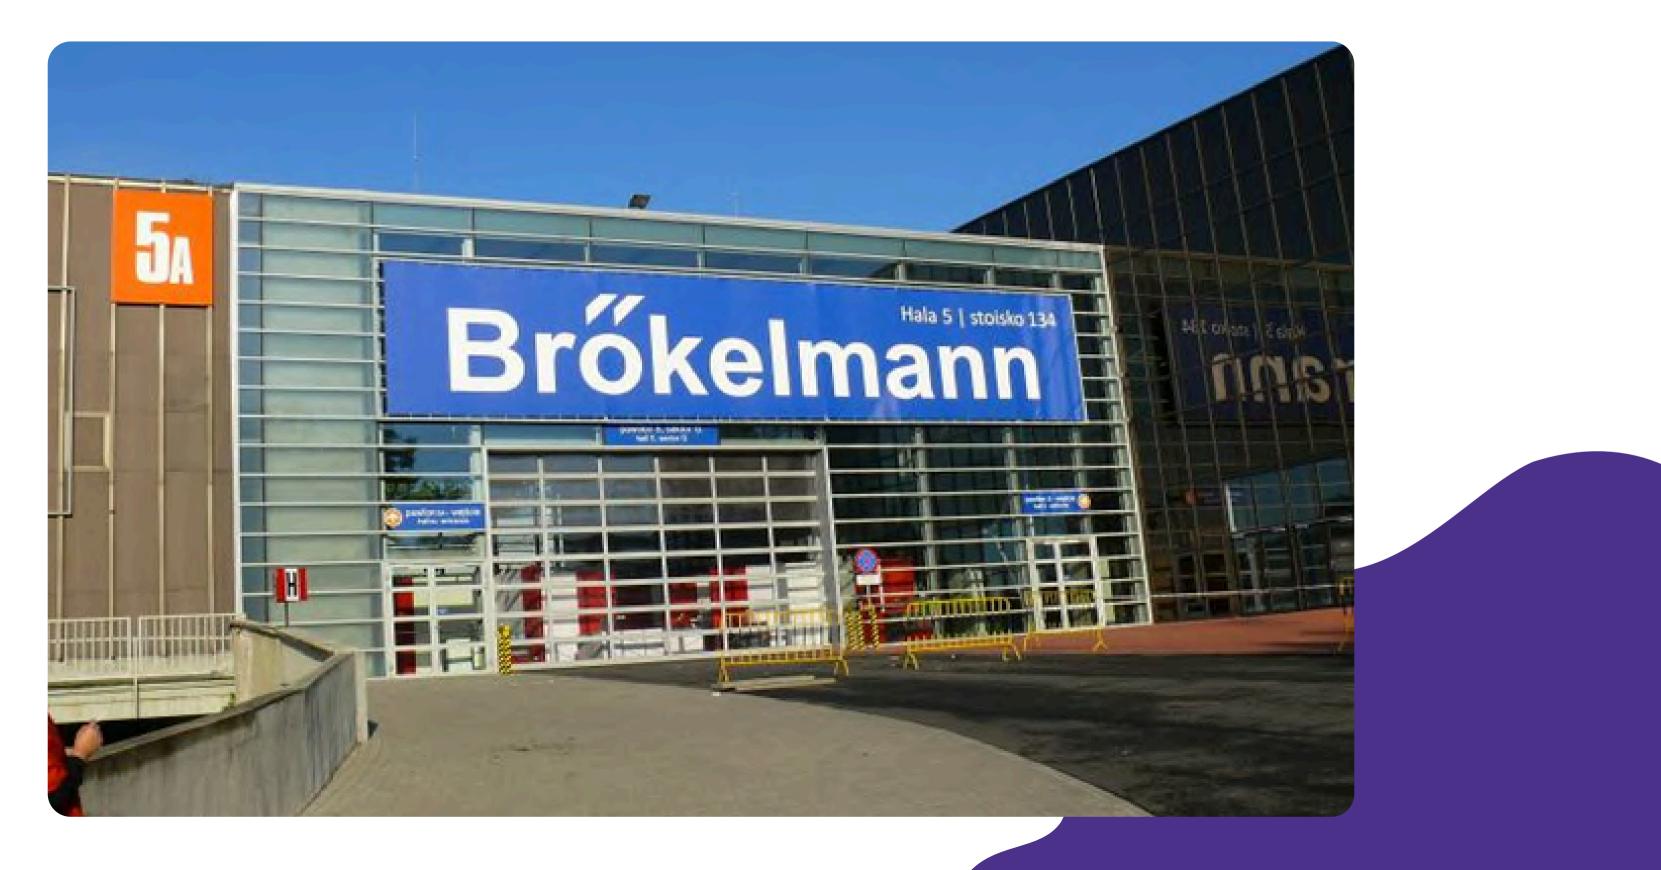

# ADVERTISING AT THE MEBLE POLSKA FAIR 25-28.02.2025





# OUTDOOR ADVERTISING

#### CONSTRUCTION ON PAV. 3 - LEFT OR RIGHT SIDE



### **CONSTRUCTION ON PAV. 3A**



## **BANNER ON THE 5G CONNECTOR - PAV. 5 AND 5A (PARKING LOT SIDE) AND PAV. 6**



## **CONSTRUCTION ON THE 5G CONNECTOR**



#### **MOVABLE BANNERS - CUBE SHAPED STRUCTURES MEASURING 4X4M**







# QUOTATION

| Advertisement                                                               |
|-----------------------------------------------------------------------------|
| Construction on pav. 3 - left side                                          |
| Construction on pav. 3 - right side                                         |
| Construction on pav. 3A                                                     |
| Banner on the 5G connector – pav. 5 and 5A (parking lot side)<br>and pav. 6 |
| Construction on the 5G connector                                            |
| Movable banners – cube shaped structures measuring 4x4m                     |

\*estimates based on currency exchange rate of 26.11.2024 the invoice wi