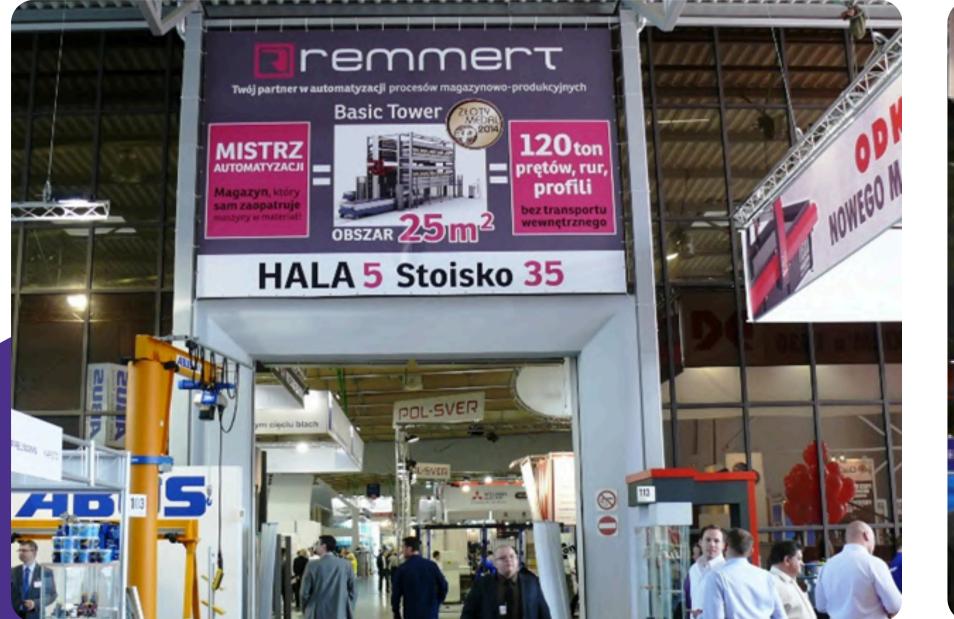

### CONSTRUCTION IN PAV. 5 ABOVE THE ENTRANCE TO THE 5G CONNECTOR

### CONSTRUCTION IN THE 5G CONNECTOR ABOVE THE ENTRANCE TO PAV. 5