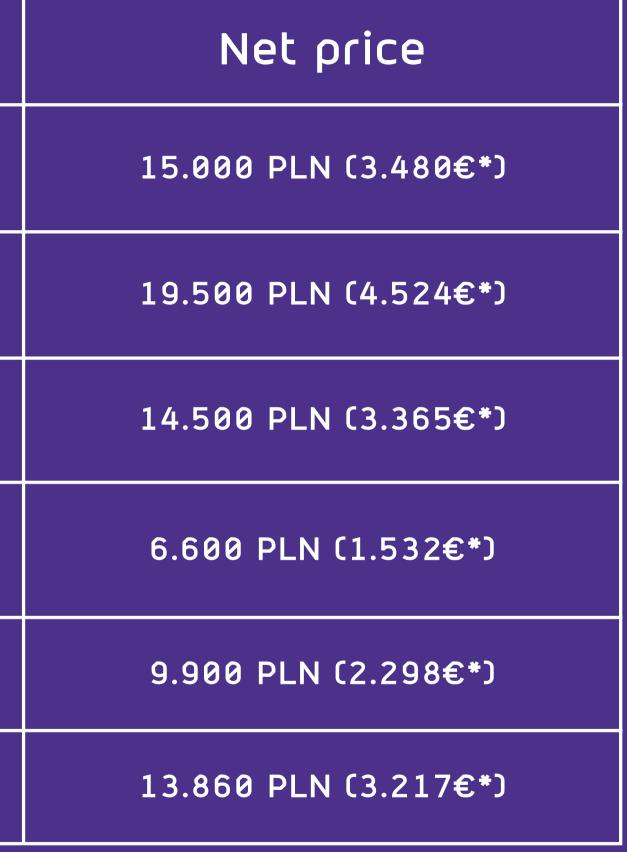

# QUOTATION

| Advertisement                                                               |
|-----------------------------------------------------------------------------|
| Construction on pav. 3 - left side                                          |
| Construction on pav. 3 - right side                                         |
| Construction on pav. 3A                                                     |
| Banner on the 5G connector – pav. 5 and 5A (parking lot side)<br>and pav. 6 |
| Construction on the 5G connector                                            |
| Movable banners – cube shaped structures measuring 4x4m                     |