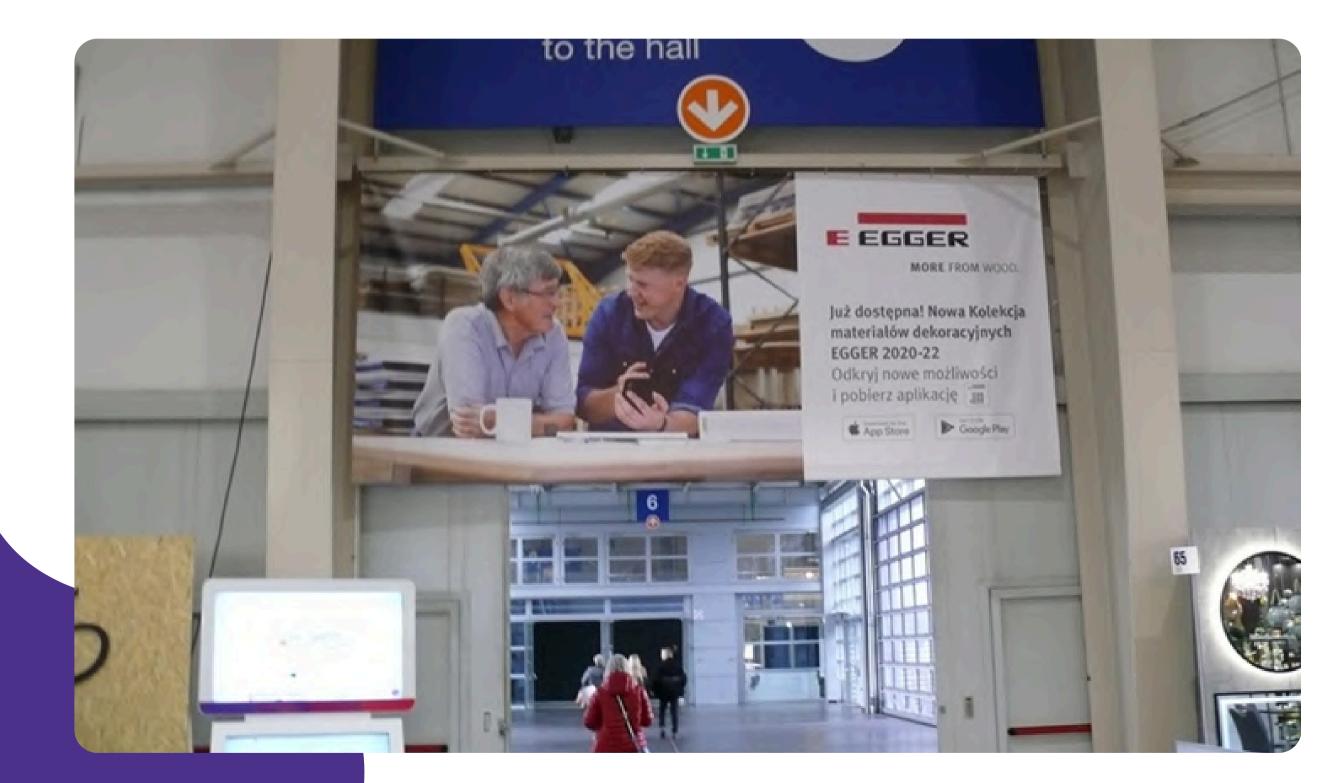

side)<br>and pav. 6 |
| Construction on the 5G connector                                            |
| Movable banners – cube shaped structures measuring 4x4m                     |

\*estimates based on currency exchange rate of 26.11.2024 the invoice will be issued on xx.02.2025 thus will be based on the currency rate of that day



# ADVERTISING INSIDE THE PAVILIONS

## CONSTRUCTION ABOVE THE ENTRANCE TO PAV. 5 (NORTH ENTRANCE/WTC)



## BANNER IN THE CONNECTOR (P5 CAR PARK) ABOVE THE ENTRANCE TO PAV. 6



### CONSTRUCTION IN PAV. 5 ABOVE THE ENTRANCE TO THE 5G CONNECTOR



### CONSTRUCTION IN THE 5G CONNECTOR ABOVE THE ENTRANCE TO PAV. 5





#### **BANNER IN THE 5G CONNECTOR - ABOVE THE ENTRANCE TO PAV. 5A**



#### **BANNER IN PAV. 5 ABOVE THE ENTRANCE TO THE CONNECTOR TO PAV. 6**



#### **BANNERS ON THE ENTRESOL BETWEEN PAV.** 7 AND 8





## SUSPENDED BANNER IN THE HALL OF THE PAVILIONS ON THE PAV. 7



## SUSPENDED BANNER IN THE HALL OF THE PAVILIONS BETWEEN PAV. 7 AND PAV. 8



#### DISPLAYING VIDEOS ON THE LED SCREEN BETWEEN PAW. 8 AND PAW. 8A



### FREESTANDING CONSTRUCTION - BALEX





### MOBILE ADVERTISING OUTSIDE THE EXHIBITOR'S STAND





## STICKERS ON THE ENTRANCE DOORS TO THE EASTERN HALL AND PAVILLIONS



## STICKERS ON THE FLOOR





## LOGO ON THE FAIR MAP





| 11676