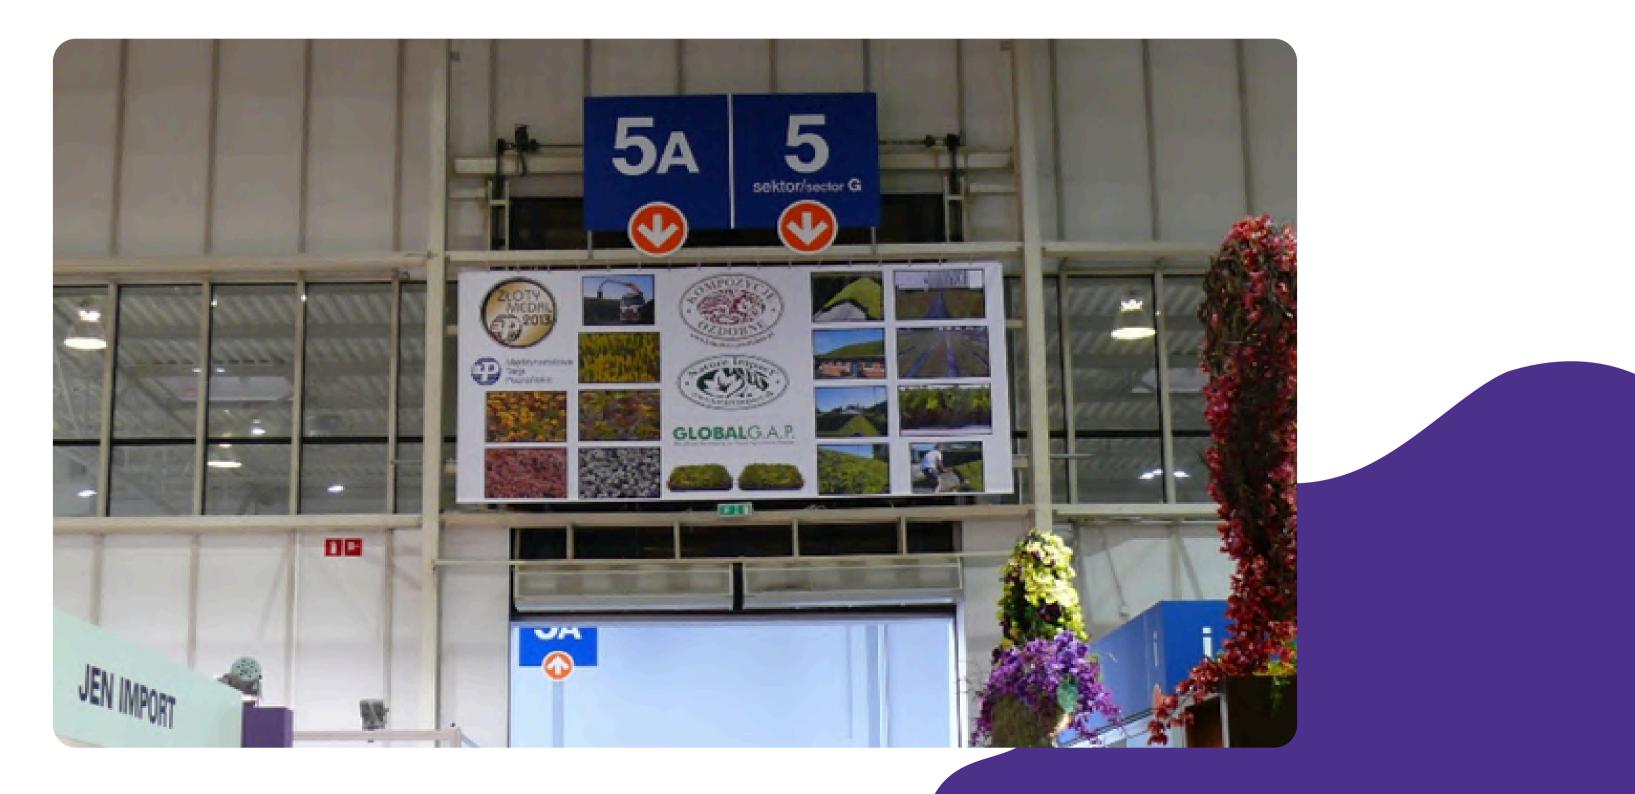

| Construction on pav. 3 - right side                                         |
| Construction on pav. 3A                                                     |
| Banner on the 5G connector – pav. 5 and 5A (parking lot side)<br>and pav. 6 |
| Construction on the 5G connector                                            |
| Movable banners – cube shaped structures measuring 4x4m                     |

\*estimates based on currency exchange rate of 26.11.2024 the invoice will be issued on xx.02.2025 thus will be based on the currency rate of that day



# ADVERTISING INSIDE THE PAVILIONS

## CONSTRUCTION ABOVE THE ENTRANCE TO PAV. 5 (NORTH ENTRANCE/WTC)



## BANNER IN THE CONNECTOR (P5 CAR PARK) ABOVE THE ENTRANCE TO PAV. 6



### CONSTRUCTION IN PAV. 5 ABOVE THE ENTRANCE TO THE 5G CONNECTOR



### CONSTRUCTION IN THE 5G CONNECTOR ABOVE THE ENTRANCE TO PAV. 5





#### **BANNER IN THE 5G CONNECTOR - ABOVE THE ENTRANCE TO PAV. 5A**



#### **BANNER IN PAV. 5 ABOVE THE ENTRANCE TO THE CONNECTOR TO PAV. 6**



#### **BANNERS ON THE ENTRESOL BETWEEN PAV.** 7 AND 8





## SUSPENDED BANNER IN THE HALL OF THE PAVILIONS ON THE PAV. 7



## SUSPENDED BANNER IN THE HALL OF THE PAVILIONS BETWEEN PAV. 7 AND PAV. 8



#### DISPLAYING VIDEOS ON THE LED SCREEN BETWEEN PAW. 8 AND PAW. 8A



### FREESTANDING CONSTRUCTION - BALEX





### MOBILE ADVERTISING OUTSIDE THE EXHIBITOR'S STAND





## STICKERS ON THE ENTRANCE DOORS TO THE EASTERN HALL AND PAVILLIONS



## STICKERS ON THE FLOOR





## LOGO ON THE FAIR MAP





| 11676