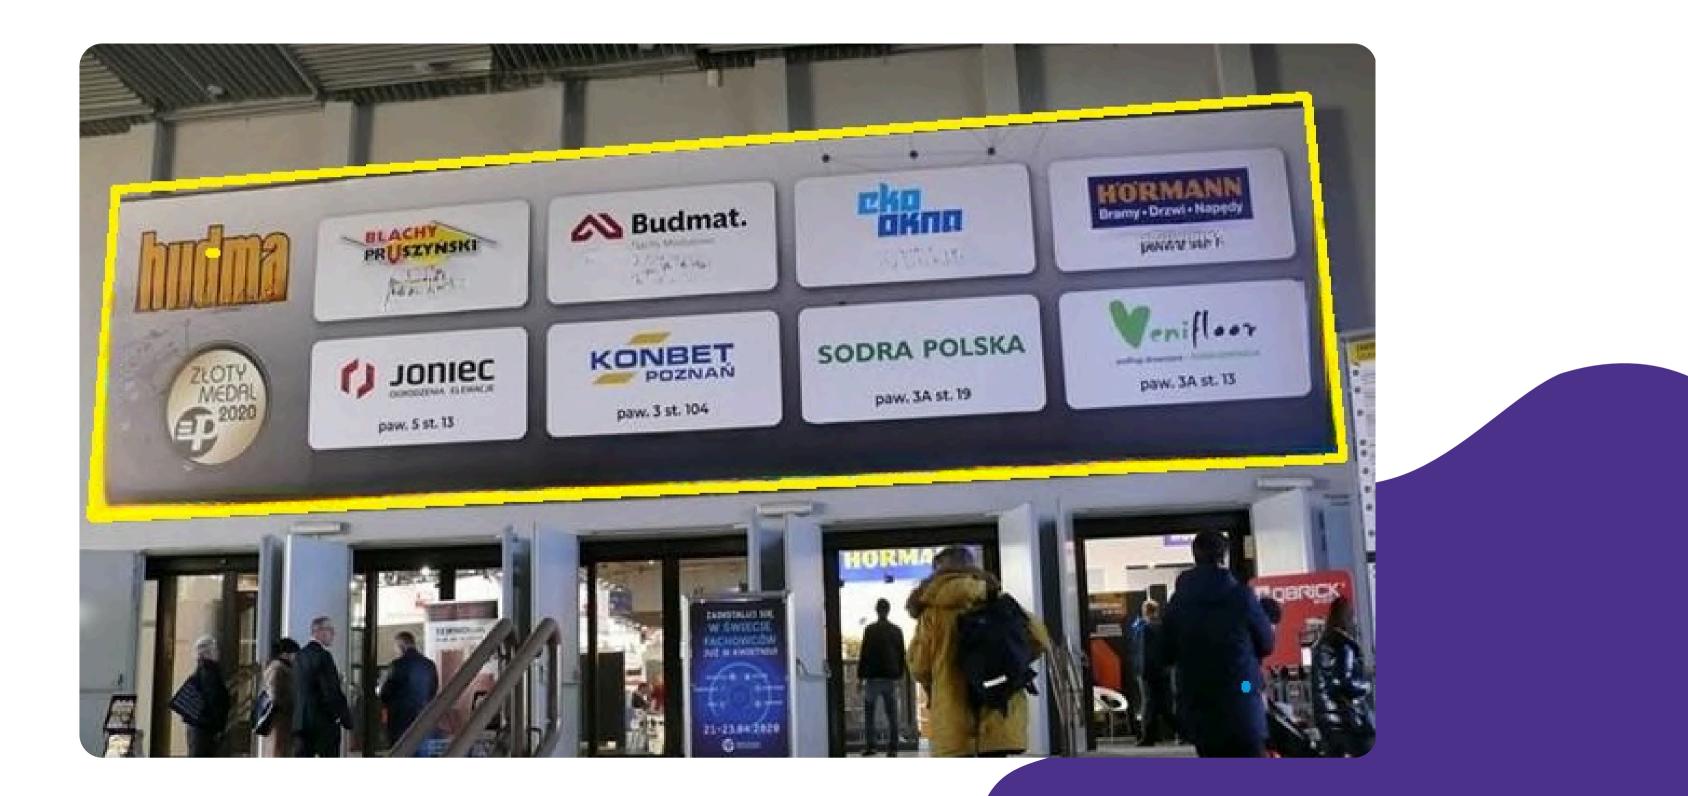

#### CONSTRUCTION ON PAV. 3 - LEFT OR RIGHT SIDE

### **CONSTRUCTION ON PAV. 3A**