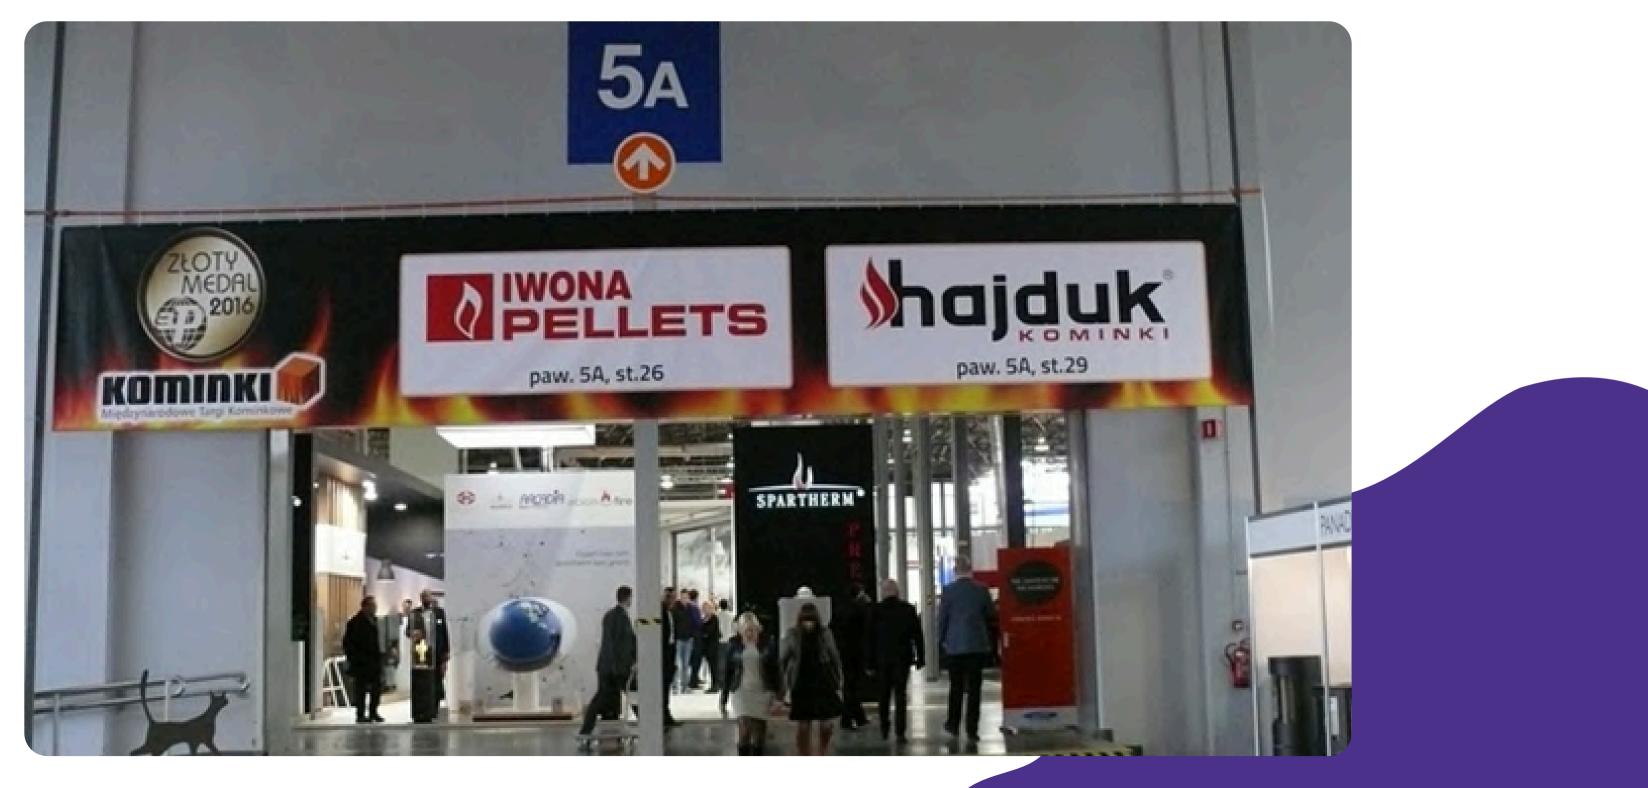

|
| Banner on the 5G connector – pav. 5 and 5A (parking lot side)<br>and pav. 6 |
| Construction on the 5G connector                                            |
| Movable banners – cube shaped structures measuring 4x4m                     |

\*estimates based on currency exchange rate of 26.11.2024 the invoice will be issued on xx.02.2025 thus will be based on the currency rate of that day



# ADVERTISING INSIDE THE PAVILIONS

## CONSTRUCTION ABOVE THE ENTRANCE TO PAV. 5 (NORTH ENTRANCE/WTC)



## BANNER IN THE CONNECTOR (P5 CAR PARK) ABOVE THE ENTRANCE TO PAV. 6



### CONSTRUCTION IN PAV. 5 ABOVE THE ENTRANCE TO THE 5G CONNECTOR



### CONSTRUCTION IN THE 5G CONNECTOR ABOVE THE ENTRANCE TO PAV. 5





#### **BANNER IN THE 5G CONNECTOR - ABOVE THE ENTRANCE TO PAV. 5A**



#### **BANNER IN PAV. 5 ABOVE THE ENTRANCE TO THE CONNECTOR TO PAV. 6**



#### **BANNERS ON THE ENTRESOL BETWEEN PAV.** 7 AND 8





## SUSPENDED BANNER IN THE HALL OF THE PAVILIONS ON THE PAV. 7



## SUSPENDED BANNER IN THE HALL OF THE PAVILIONS BETWEEN PAV. 7 AND PAV. 8



#### DISPLAYING VIDEOS ON THE LED SCREEN BETWEEN PAW. 8 AND PAW. 8A



### FREESTANDING CONSTRUCTION - BALEX





### MOBILE ADVERTISING OUTSIDE THE EXHIBITOR'S STAND





## STICKERS ON THE ENTRANCE DOORS TO THE EASTERN HALL AND PAVILLIONS



## STICKERS ON THE FLOOR





## LOGO ON THE FAIR MAP





| 11676