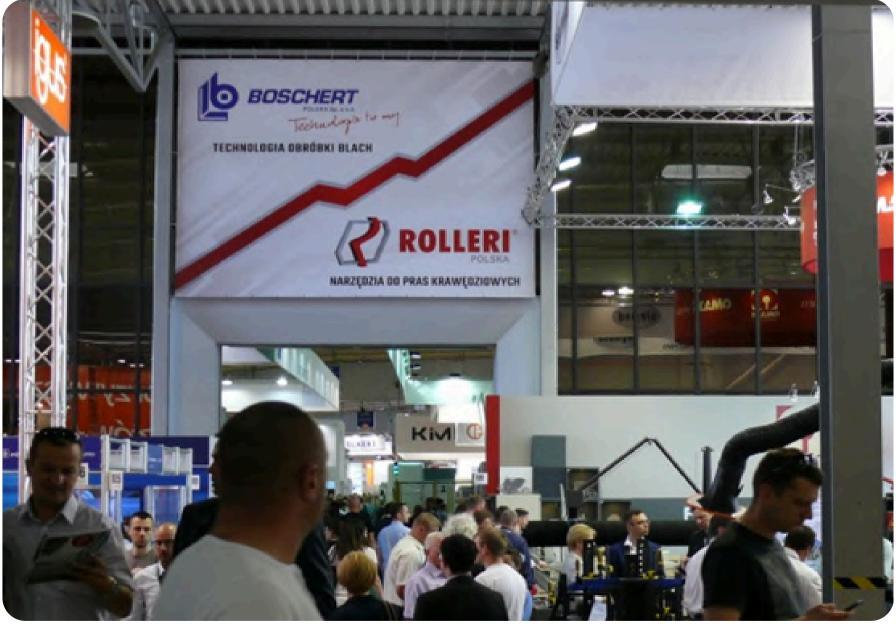

#### CONSTRUCTION ON PAV. 3 - LEFT OR RIGHT SIDE

### **CONSTRUCTION ON PAV. 3A**