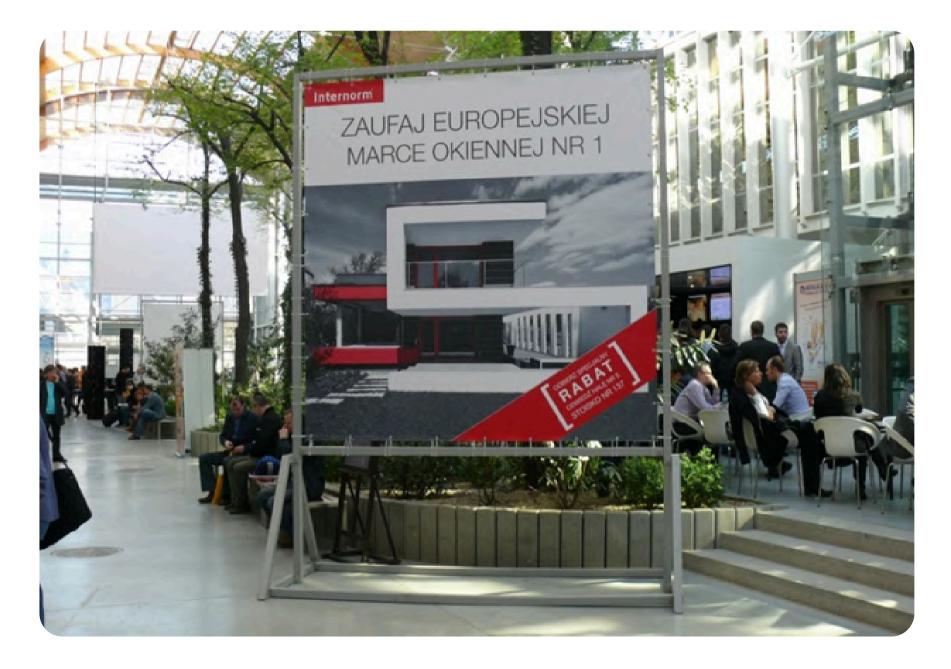

rate of that day



# ADVERTISING INSIDE THE PAVILIONS

## CONSTRUCTION ABOVE THE ENTRANCE TO PAV. 5 (NORTH ENTRANCE/WTC)



## BANNER IN THE CONNECTOR (P5 CAR PARK) ABOVE THE ENTRANCE TO PAV. 6



### CONSTRUCTION IN PAV. 5 ABOVE THE ENTRANCE TO THE 5G CONNECTOR



### CONSTRUCTION IN THE 5G CONNECTOR ABOVE THE ENTRANCE TO PAV. 5





#### **BANNER IN THE 5G CONNECTOR - ABOVE THE ENTRANCE TO PAV. 5A**



#### **BANNER IN PAV. 5 ABOVE THE ENTRANCE TO THE CONNECTOR TO PAV. 6**



#### **BANNERS ON THE ENTRESOL BETWEEN PAV.** 7 AND 8





## SUSPENDED BANNER IN THE HALL OF THE PAVILIONS ON THE PAV. 7



## SUSPENDED BANNER IN THE HALL OF THE PAVILIONS BETWEEN PAV. 7 AND PAV. 8



#### DISPLAYING VIDEOS ON THE LED SCREEN BETWEEN PAW. 8 AND PAW. 8A



### FREESTANDING CONSTRUCTION - BALEX





### MOBILE ADVERTISING OUTSIDE THE EXHIBITOR'S STAND





## STICKERS ON THE ENTRANCE DOORS TO THE EASTERN HALL AND PAVILLIONS



## STICKERS ON THE FLOOR





## LOGO ON THE FAIR MAP





| 11676